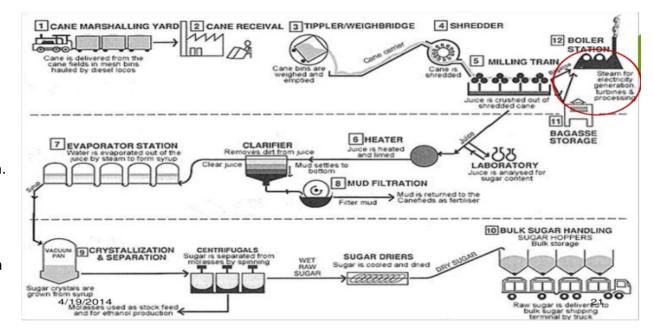

## **High Performance Clarifiers**

**Features:** 

Because of tray-less design, our short retention time clarifiers, allows reduced retention times and reduced sugar losses making it ideal to replace the multi-tray clarifiers.